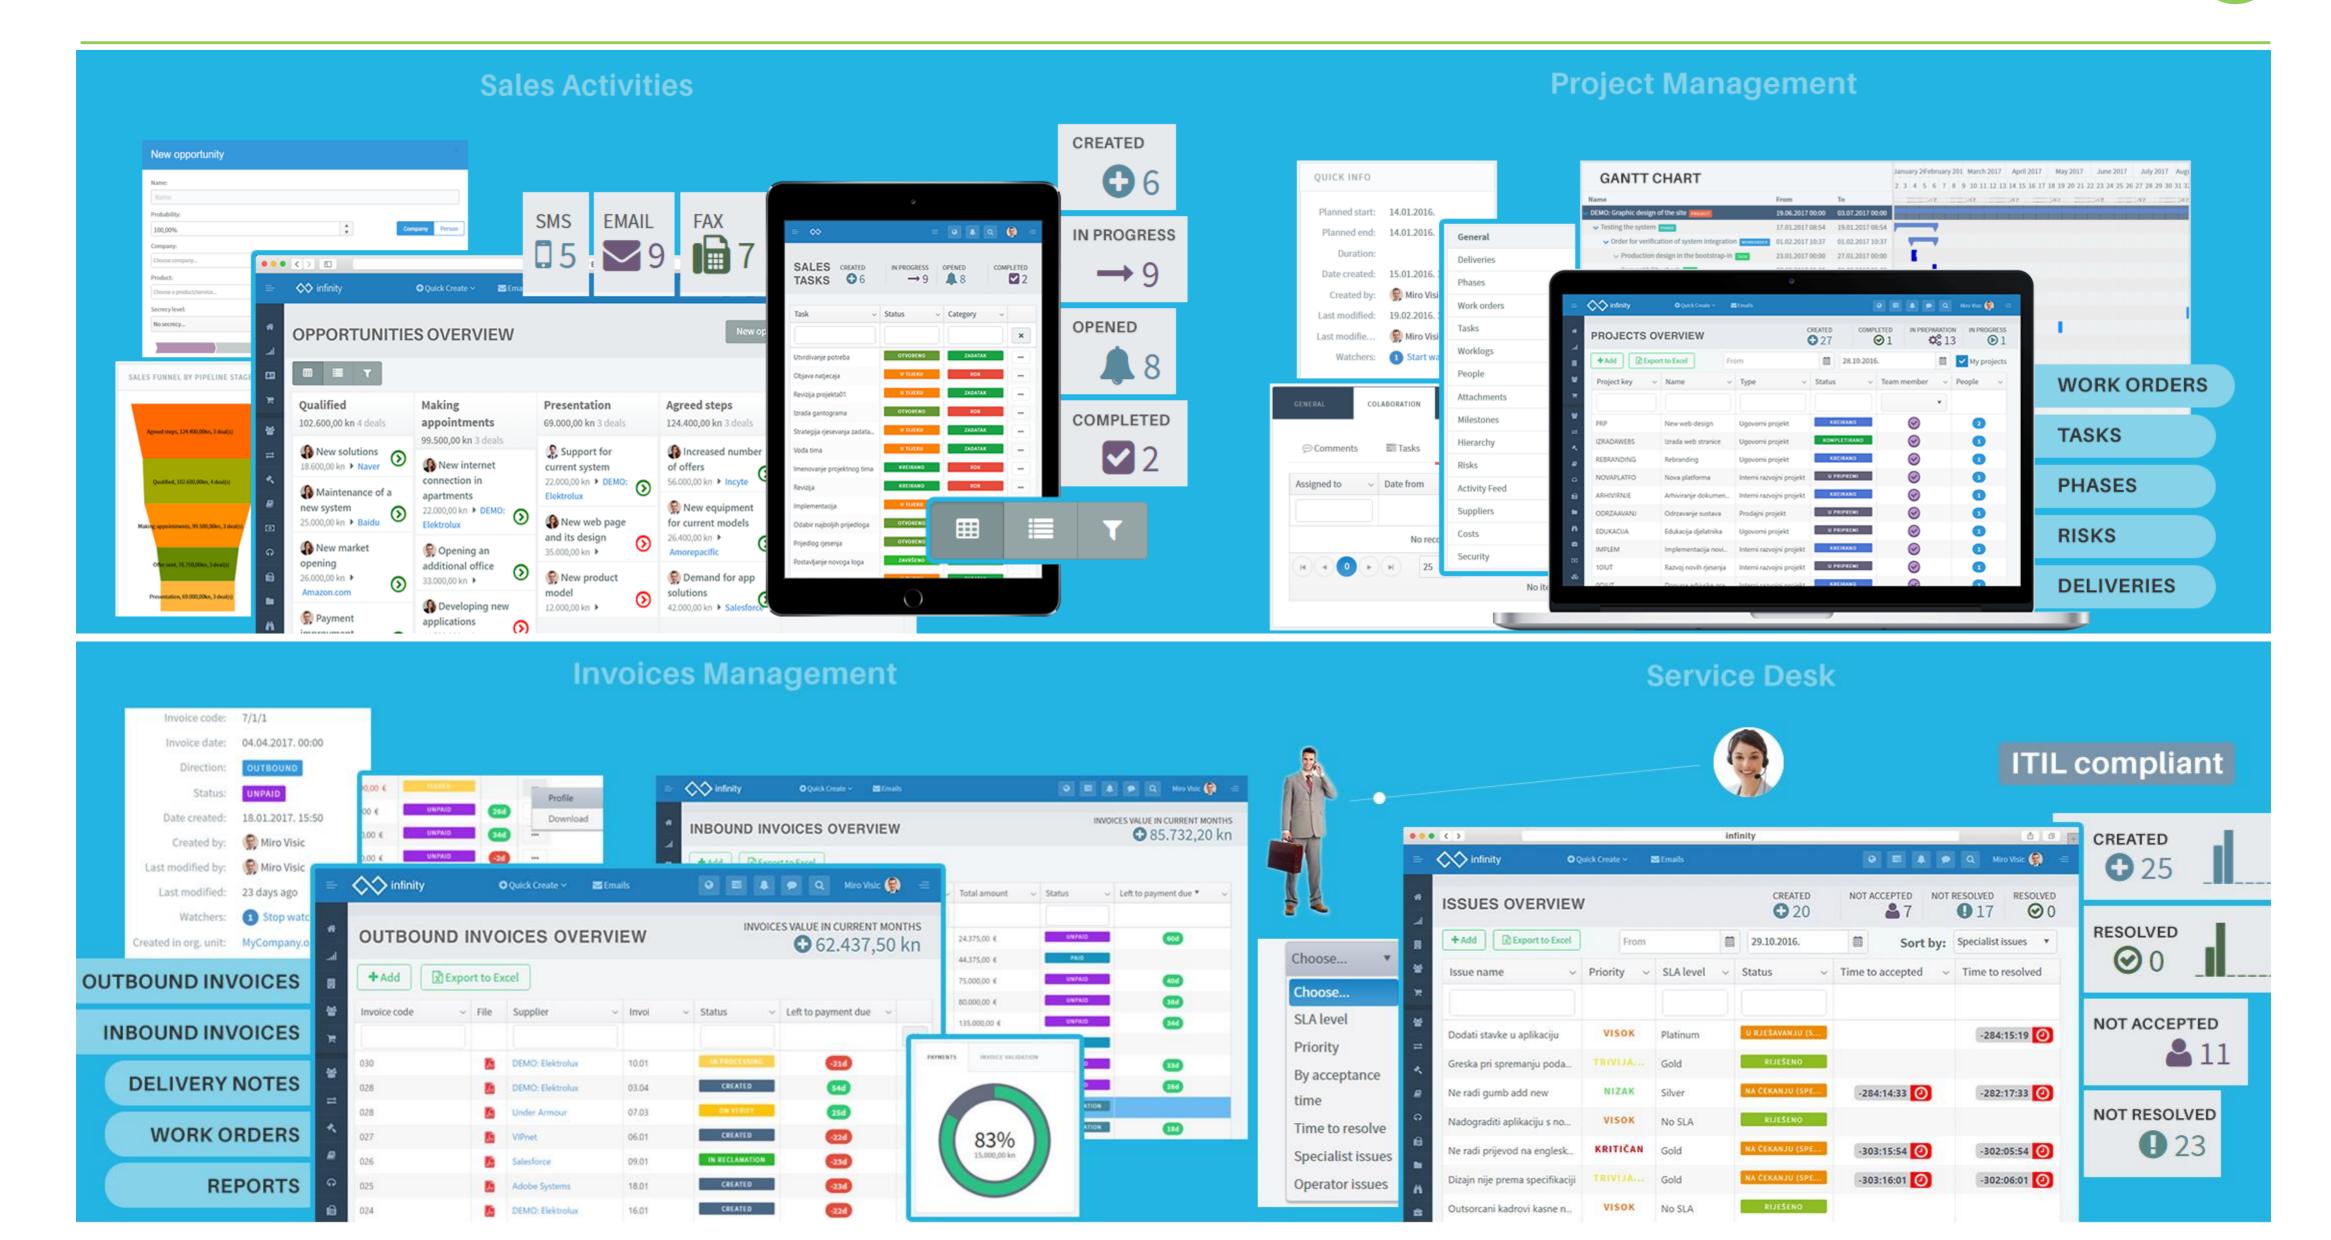

#### Within the same app interface INFINITY ECM platform includes different subsystems:

CRM (Marketing management; Sales management; Contracts management; 360 degree customer view); Project management; Billing & Invoice verification; Service desk management (ITIL compliant); Contact center (integrated with digital telephone VoIP Systems); Records and Case management paperless system with DMS; Enterprise Asset Management; e-Sessions management; Loyalty management; Warehouse management; e-Procurement management, GDPR privacy compliance...

# INFINITY ECM – Examples of interfaces