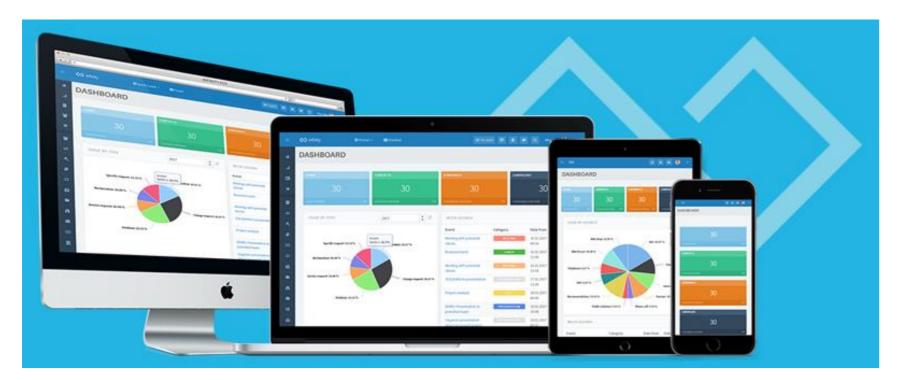

Inside web services was located complete data and business logic, while the display layer is separated out of the web service and realized through most advanced web technology with the immediate screen size customization ability (responsive design) either on desktop, tablet or mobile.

# INFINITY ECM – Examples of interfaces