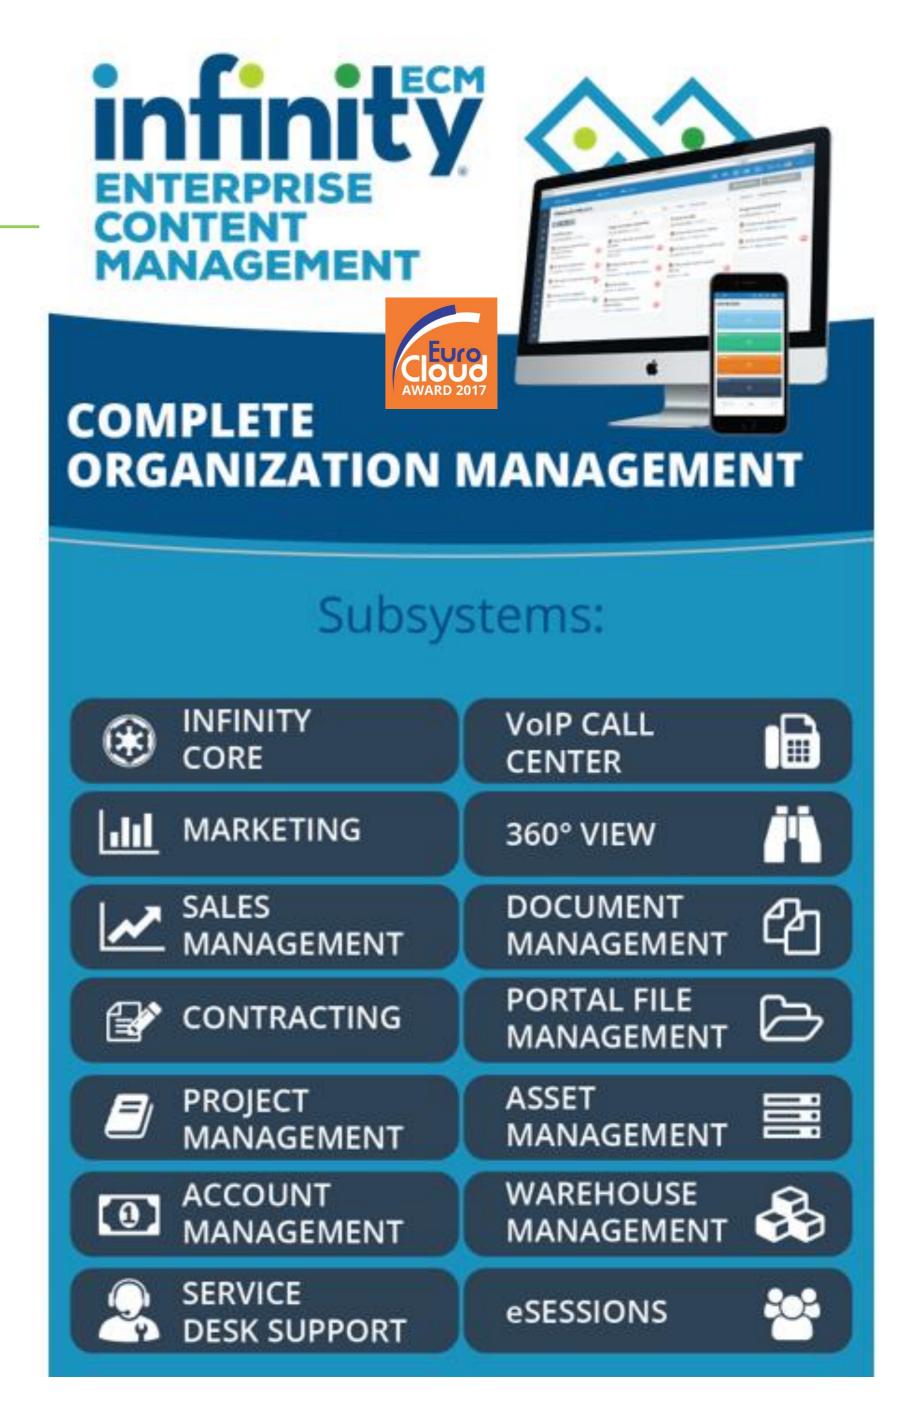

## INFINITY ECM – Platform Subsystems

#### Within the same app interface INFINITY ECM platform includes different subsystems:

CRM (Marketing management; Sales management; Contracts management; 360 degree customer view); Project management; Billing & Invoice verification; Service desk management (ITIL compliant); Contact center (integrated with digital telephone VoIP Systems); Records and Case management paperless system with DMS; Enterprise Asset Management; e-Sessions management; Loyalty management; Warehouse management; e-Procurement management, GDPR privacy compliance...

Infinity ECM platform has grown into a global powerful Cloud solution where within its scope of more than 15 included platform subsystems, high performance, scalability and Cutting-Edge Technology concept has no such similar World competition.