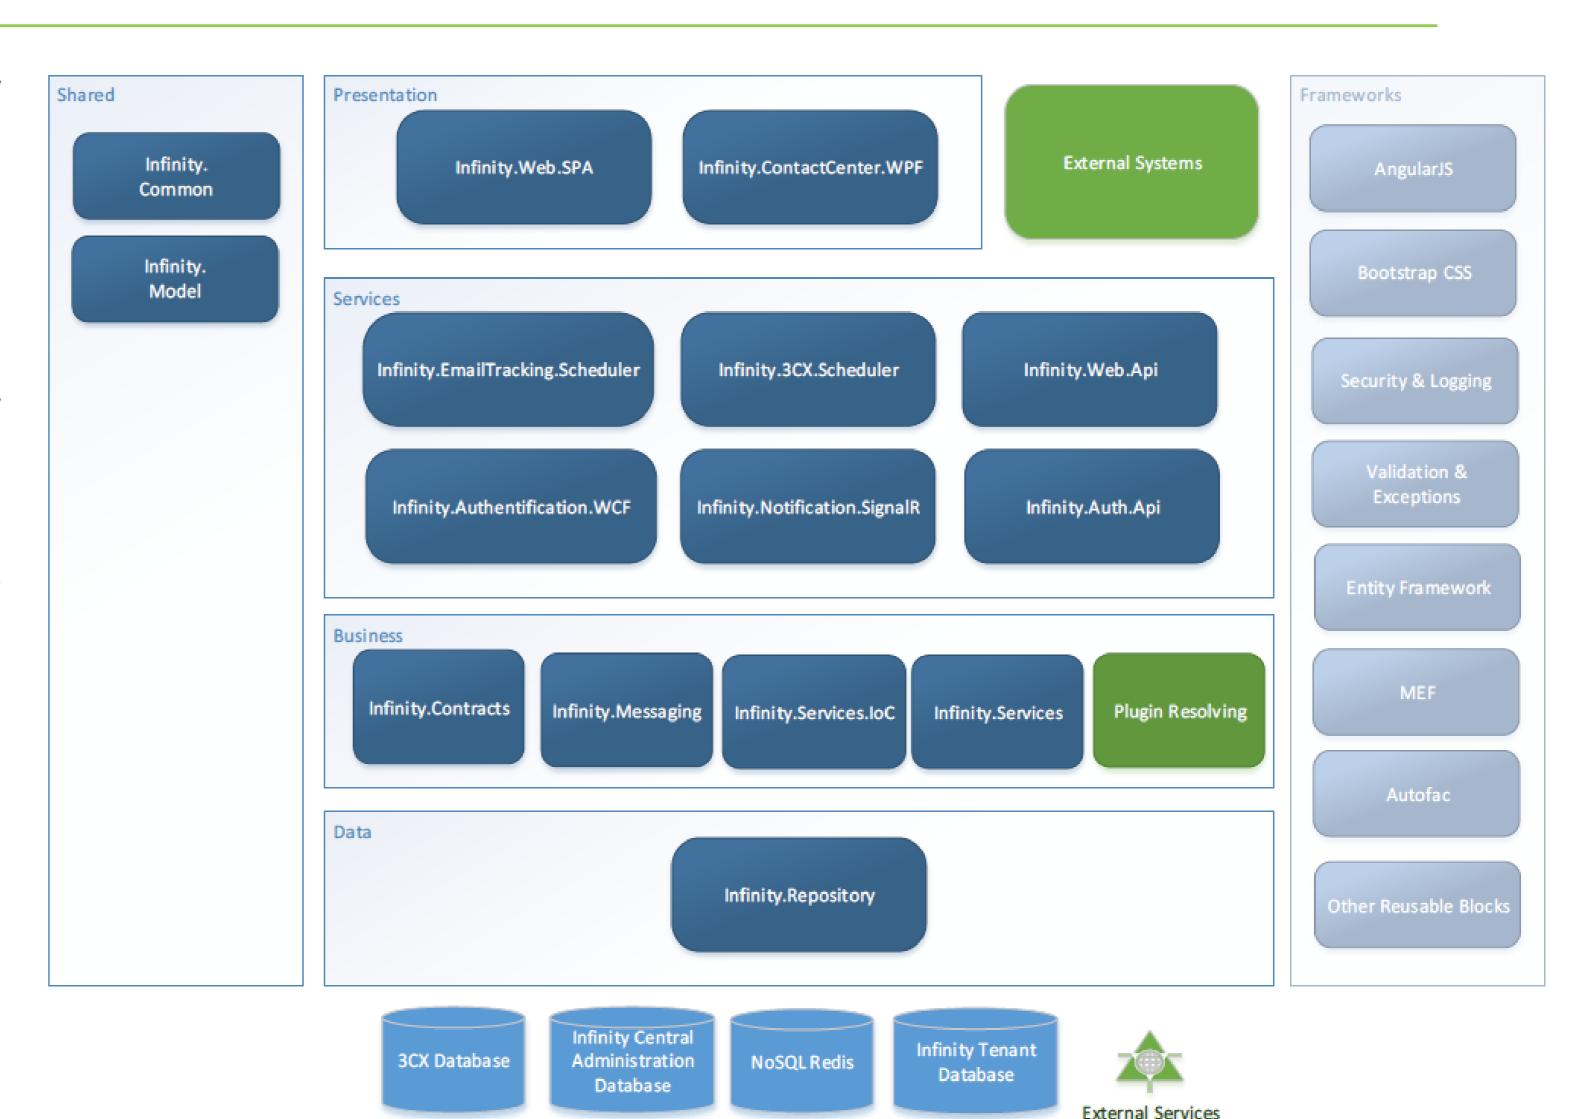

### INFINITY ECM – Platform Architecture

Infinity ECM offer high tech technology and easy integrations with other internal and external business information systems, thanks to its modern flexible architecture.

Inside web services was located complete data and business logic, while the display layer is separated out of the web service and realized through most advanced web technology with the immediate screen size customization ability (responsive design) either on desktop, tablet or mobile.

Infinity ECM platform is already integrated with many global Cloud and Non-Cloud Systems over unique flexible plugin management arhitecture which allows us or our IT partners to do fast integrations of Infinity ECM platform with different global IT systems.