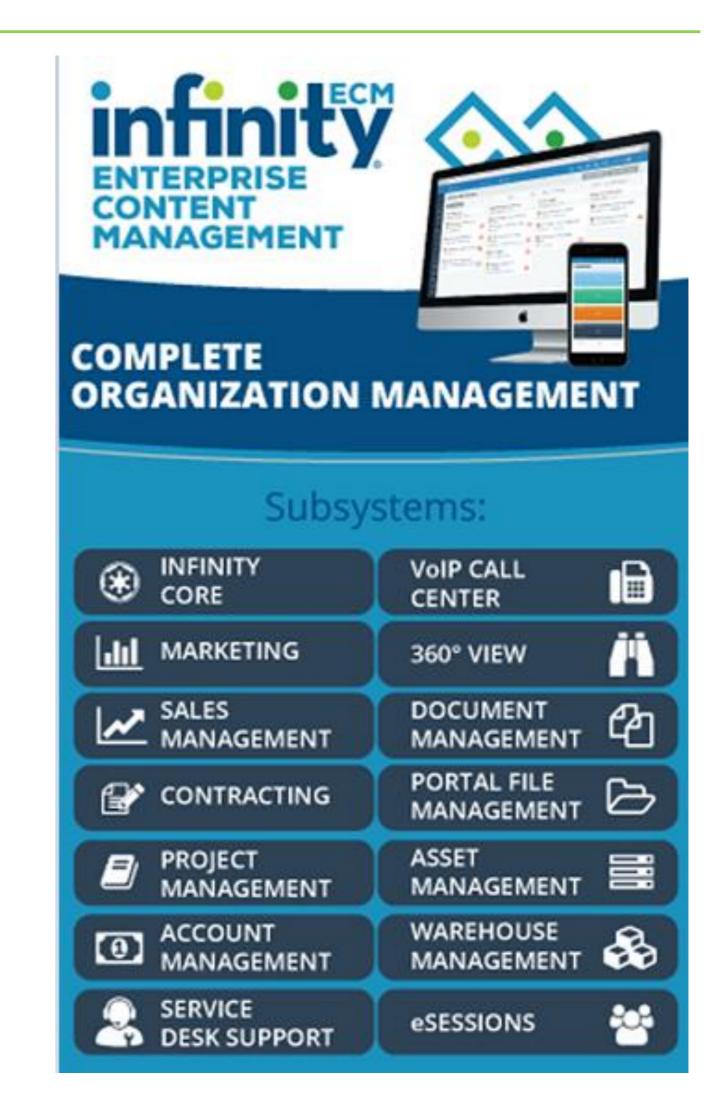

## INFINITY ECM – Platform Subsystems

#### Within the same app interface INFINITY ECM platform includes different subsystems:

CRM (Marketing management; Sales management; Contracts management; 360 degree customer view); Project management; Billing & Invoice verification; Service desk management (ITIL compliant); Contact center (integrated with digital telephone VoIP Systems); Records and Case management paperless system with DMS; Enterprise Asset Management; e-Sessions management; Loyalty management; Warehouse management; e-Procurement management, GDPR privacy compliance...

Infinity ECM platform has grown into a global powerful Cloud solution where within its scope of more than 15 included platform subsystems, high performance, scalability and Cutting-Edge Technology concept has no such similar World competition.