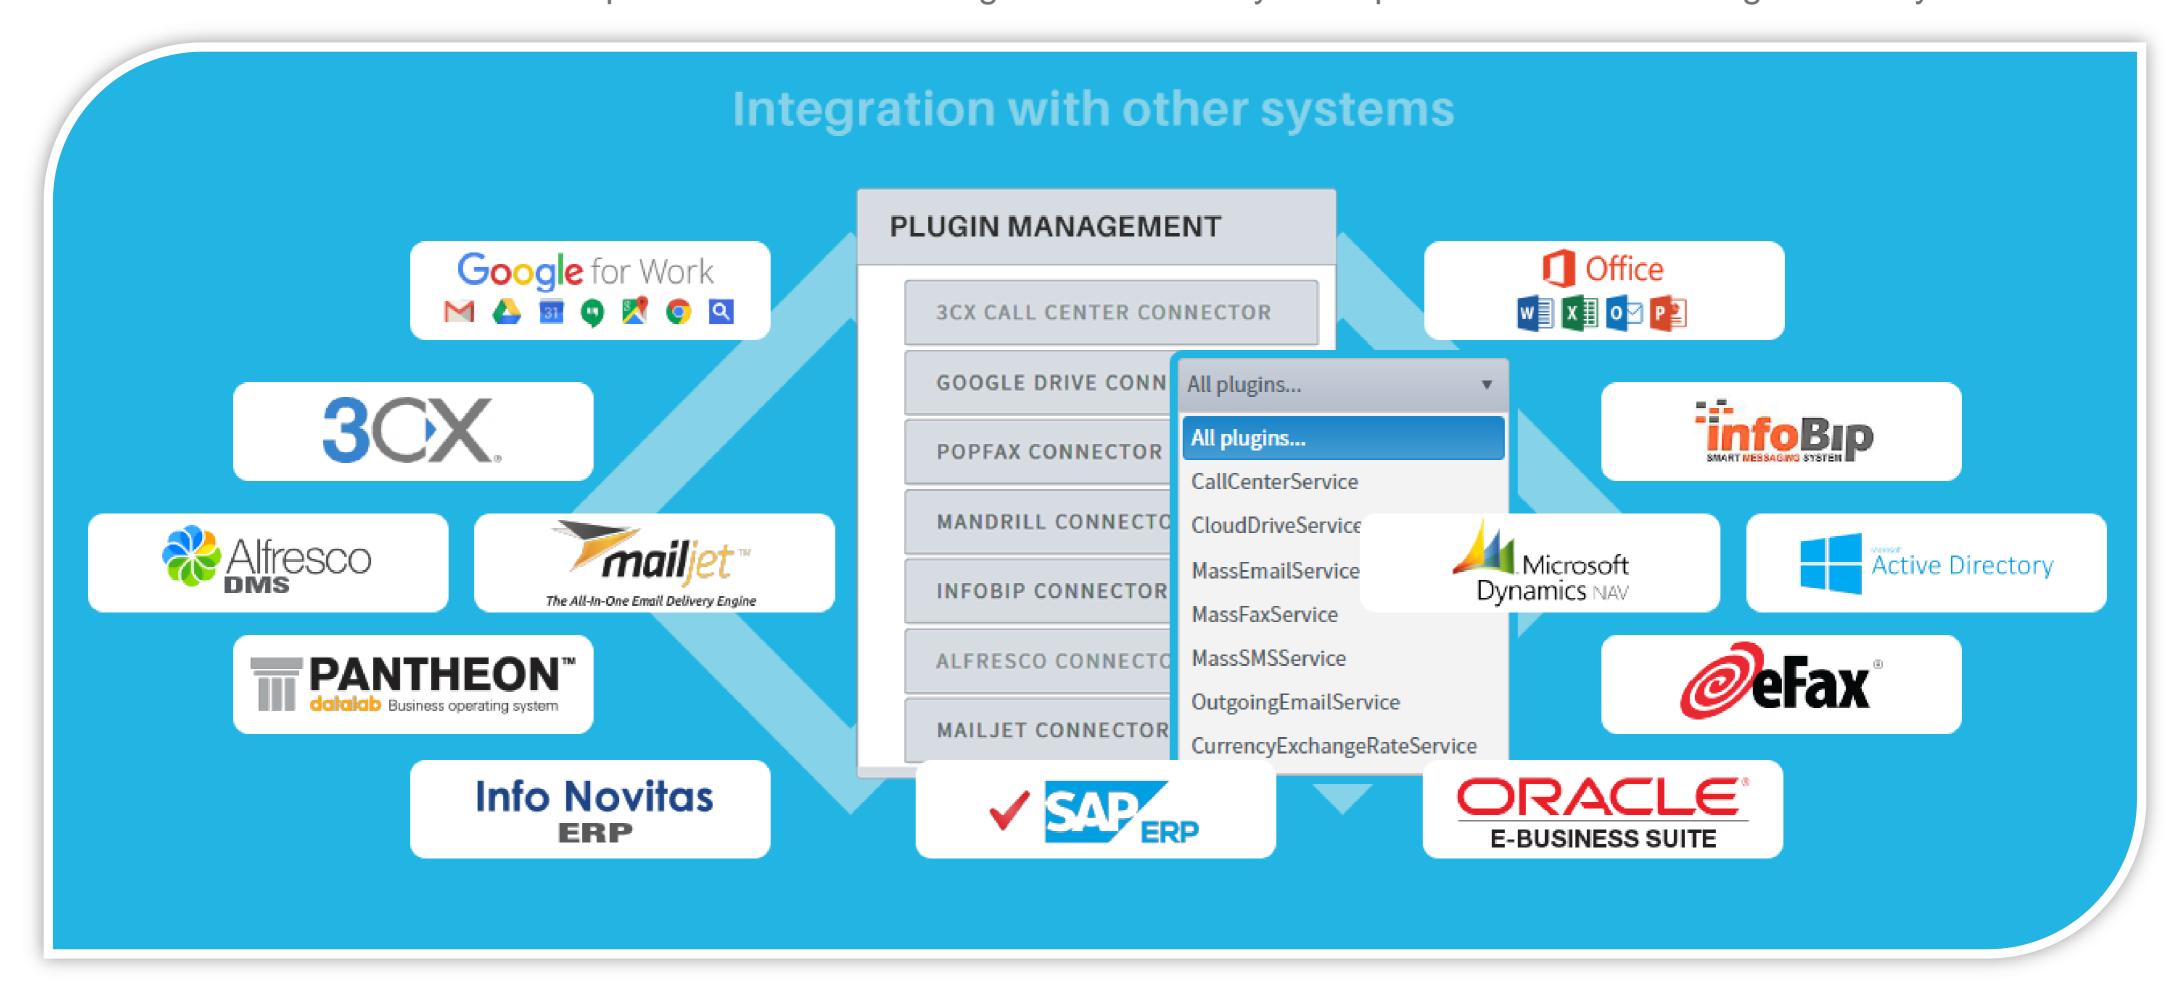

Infinity ECM platform is already integrated with many global Cloud and Non-Cloud Systems over unique flexible plugin management arhitecture which allows us or our IT partners to do fast integrations of Infinity ECM platform with different global IT systems.